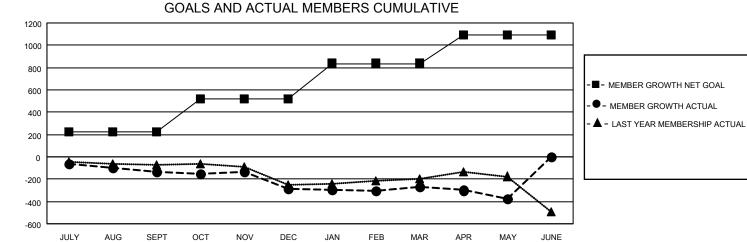

## GMT CA NA

| Clubs                 |               |           |               | Members               |                         |                         |                                                    |  |
|-----------------------|---------------|-----------|---------------|-----------------------|-------------------------|-------------------------|----------------------------------------------------|--|
| RESULTS FOR 2019-2020 |               |           |               | RESULTS FOR 2019-2020 |                         |                         |                                                    |  |
| QUARTER               | NEW CLUB GOAL | NEW CLUBS | DROPPED CLUBS | QUARTER               | MBER GROWTH NET<br>GOAL | MEMBER GROWTH<br>ACTUAL | DROPPED<br>MEMBERS ACTUAL<br>(including transfers) |  |
| JULY/AUG/SEPT         | 0             | 0         | 3             | JULY/AUG/SEPT         | 227                     | 266                     | 334                                                |  |
| OCT/NOV/DEC           | 2             | 1         | 10            | OCT/NOV/DEC           | 293                     | 327                     | 448                                                |  |
| JAN/FEB/MAR           | 5             | 1         | 1             | JAN/FEB/MAR           | 317                     | 296                     | 249                                                |  |
| APR/MAY/JUNE          | 4             | 0         | 0             | APR/MAY/JUNE          | 252                     | 51                      | 143                                                |  |