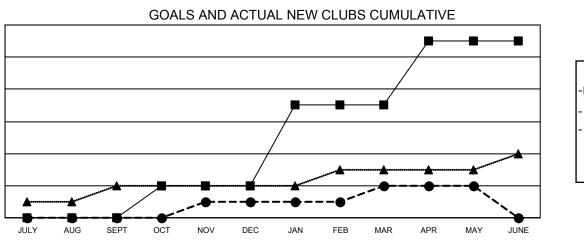

## GMT CA NA

| Clubs                 |               |           |               | Members               |                         |                         |                                                    |  |
|-----------------------|---------------|-----------|---------------|-----------------------|-------------------------|-------------------------|----------------------------------------------------|--|
| RESULTS FOR 2019-2020 |               |           |               | RESULTS FOR 2019-2020 |                         |                         |                                                    |  |
| QUARTER               | NEW CLUB GOAL | NEW CLUBS | DROPPED CLUBS | QUARTER               | MBER GROWTH NET<br>GOAL | MEMBER GROWTH<br>ACTUAL | DROPPED<br>MEMBERS ACTUAL<br>(including transfers) |  |
| JULY/AUG/SEPT         | 0             | 0         | 3             | JULY/AUG/SEPT         | 227                     | 266                     | 334                                                |  |
| OCT/NOV/DEC           | 2             | 1         | 10            | OCT/NOV/DEC           | 293                     | 327                     | 448                                                |  |
| JAN/FEB/MAR           | 5             | 1         | 1             | JAN/FEB/MAR           | 317                     | 296                     | 249                                                |  |
| APR/MAY/JUNE          | 4             | 0         | 0             | APR/MAY/JUNE          | 252                     | 51                      | 143                                                |  |